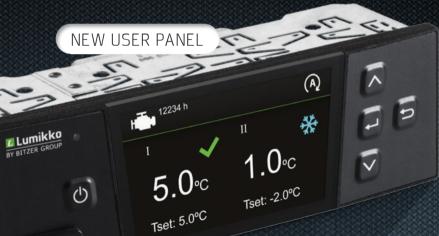

The new innovation user panel is designed for temperature control in the Lumikko transport refrigeration units.

2 // Lumikko Control 3 User Panel 2015

### USABILITY

The new 4" color display with high contrast secures a good viewing angle and sunlight readability for the users, both inside and outside with the automatic dimming of display backlight functionality. Keypad is designed for optimum user friendly operation and the menu is optimized for simple and intuitive user interface with symbols and multilanguage in completely new "menu bar".

#### HIGH CONTRAST COLOR DISPLAY

Secures a good viewing angle and sunlight readability, both inside and outside with the automatic dimming of display backlight functionality.

## **AUTO DIMMINI**

Adjusts automaticly the brightness and contrast of the display.