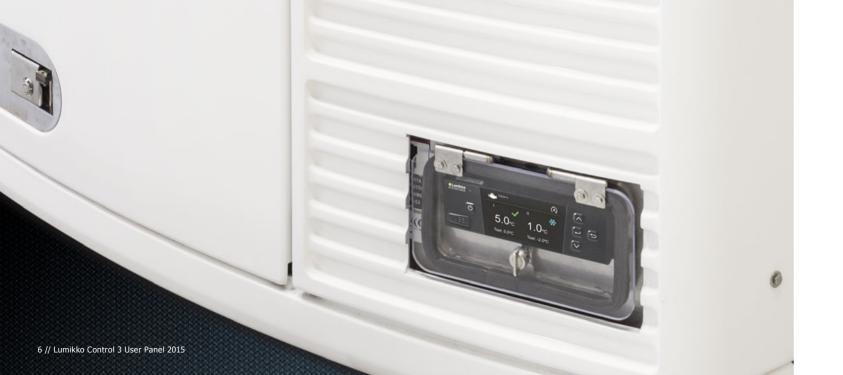

The new innovation user panel is designed for temperature control in the Lumikko transport refrigeration units.

2 // Lumikko Control 3 User Panel 2015

# MOUNTING

The robust and reliable construction for harsh environment (sunlight, moisture, salt etc.) has prepared the user panel to be mounted inside the truck directly in the radio slot in the cabin and outside on the trailer unit. By customizing the display menu background you secure the best readability both inside the truck and outside in direct sunlight.

#### RELIABLE CONSTRUCTION

The user panel can be mounted inside the truck directly in the radio slot in the cabin and outside on the trailer unit.

8 // Lumikko Control 3 User Panel 2015