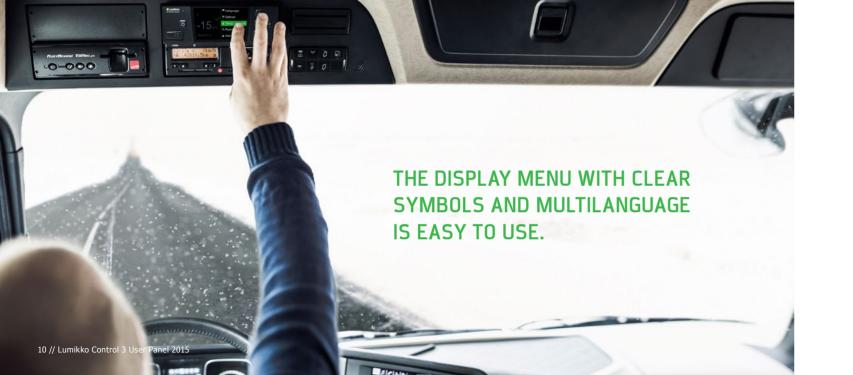

### USABILITY

The new 4" color display with high contrast secures a good viewing angle and sunlight readability for the users, both inside and outside with the automatic dimming of display backlight functionality. Keypad is designed for optimum user friendly operation and the menu is optimized for simple and intuitive user interface with symbols and multilanguage in completely new "menu bar".

# MOUNTING

The robust and reliable construction for harsh environment (sunlight, moisture, salt etc.) has prepared the user panel to be mounted inside the truck directly in the radio slot in the cabin and outside on the trailer unit. By customizing the display menu background you secure the best readability both inside the truck and outside in direct sunlight.

#### RELIABLE CONSTRUCTION

The user panel can be mounted inside the truck directly in the radio slot in the cabin and outside on the trailer unit.

8 // Lumikko Control 3 User Panel 2015