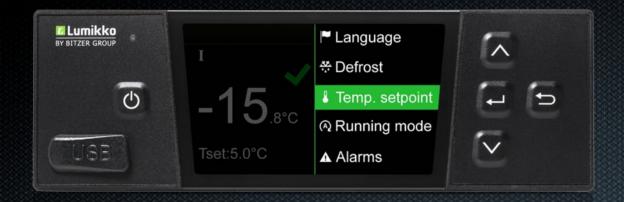

# **CUSTOMIZATION**

The main screen can be customized to fit the different needs for larges text and the ability to monitor multiple temperature zones at the same time. Also different display and keypad backlight color themes can be implemented to match truck dashboard light coloring.

### USER FRIENDLY KEYPAD

The display menu is optimized for simple and intuitive user interface with symbols and multilanguage.