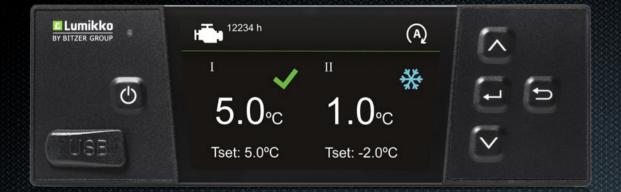

### USABILITY

The new 4" color display with high contrast secures a good viewing angle and sunlight readability for the users, both inside and outside with the automatic dimming of display backlight functionality. Keypad is designed for optimum user friendly operation and the menu is optimized for simple and intuitive user interface with symbols and multilanguage in completely new "menu bar".

## **SERVICEABILITY**

The new display offers an intuitive and clear fault indication with instructions for drivers/service personnel for easy trouble shooting. Service personnel also have access to the large memory capacity of recorded event. Via an USB port in the front the software can easily be updated and reports downloaded to USB memory stick.

### **USB PORT**

The software can easily be updated and reports downloaded to USB memory stick.

### USER FRIENDLY KEYPAD

The display menu is optimized for simple and intuitive user interface with symbols and multilanguage.