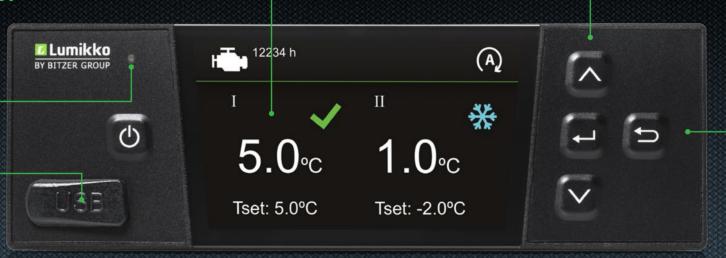

### USABILITY

The new 4" color display with high contrast secures a good viewing angle and sunlight readability for the users, both inside and outside with the automatic dimming of display backlight functionality. Keypad is designed for optimum user friendly operation and the menu is optimized for simple and intuitive user interface with symbols and multilanguage in completely new "menu bar".

#### HIGH CONTRAST COLOR DISPLAY

Secures a good viewing angle and sunlight readability, both inside and outside with the automatic dimming of display backlight functionality.

## **AUTO DIMMINI**

Adjusts automaticly the brightness and contrast of the display.

### **USB PORT**

The software can easily be updated and reports downloaded to USB memory stick.

### USER FRIENDLY KEYPAD

The display menu is optimized for simple and intuitive user interface with symbols and multilanguage.

#### Excellent graphical user interface

Excellent 4" TFT display  $800 \times 480$  dots,

full colour, sunlight readable

1 on/off key, 4 function keys,

adjustable backlight colour and brightness